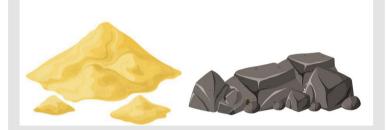

### A GOOD FOUNDATION

Draw a strong and sturdy house on the rock and a house that is falling apart on the pile of sand.