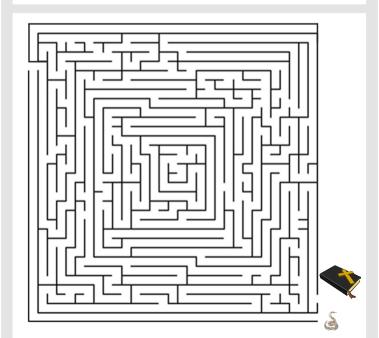

### THE BETTER PATH

This maze has two paths that lead to different things: an easy path that leads to a snake and a difficult path that leads to Jesus, choose which path you want to follow.